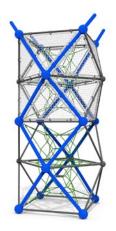

## Use Zone View

| Product Number | RC-X1                   |
|----------------|-------------------------|
| Age            | 6~12                    |
| Capacity       | 10                      |
| Product Size   | (m) 3.41 X 3.31         |
|                | ('-") 11' 2" X 10' 10"  |
| Overall Height | (m) 3.55 / ('-") 11' 8" |
| Fall Height    | (m) 1.66 / ('-") 5' 5"  |
| Use Zone       | (m) 6.41 X 6.31         |
|                | ('-") 21' X 20' 8"      |