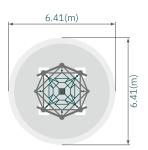

## Use Zone View

| Product Number | RC-X1                   |
|----------------|-------------------------|
| Age            | 6~12                    |
| Capacity       | 10                      |
| Product Size   | (m) 3.41 X 3.31         |
|                | ('-") 11' 2" X 10' 10"  |
| Overall Height | (m) 3.55 / ('-") 11' 8" |
| Fall Height    | (m) 1.66 / ('-") 5' 5"  |
| Use Zone       | (m) 6.41 X 6.31         |
|                | ('-") 21' X 20' 8"      |