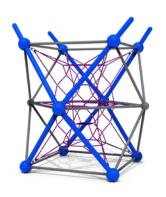

## Use Zone View

| Product Number | RC-X1                   |
|----------------|-------------------------|
| Age            | 6~12                    |
| Capacity       | 10                      |
| Product Size   | (m) 3.41 X 3.31         |
|                | ('-") 11' 2" X 10' 10"  |
| Overall Height | (m) 3.55 / ('-") 11' 8" |
| Fall Height    | (m) 1.66 / ('-") 5' 5"  |
| Use Zone       | (m) 6.41 X 6.31         |
|                | ('-") 21' X 20' 8"      |

## Use Zone View

| Product Number | RC-X2                   |
|----------------|-------------------------|
| Age            | 6~12                    |
| Capacity       | 20                      |
| Product Size   | (m) 3.41 X 3.31         |
|                | ('-") 11' 2" X 10' 10"  |
| Overall Height | (m) 6.49 / ('-") 21' 4" |
| Fall Height    | (m) 1.66 / ('-") 5' 5"  |
| Use Zone       | (m) 6.41 X 6.31         |
|                | ('-") 21' X 20' 8"      |