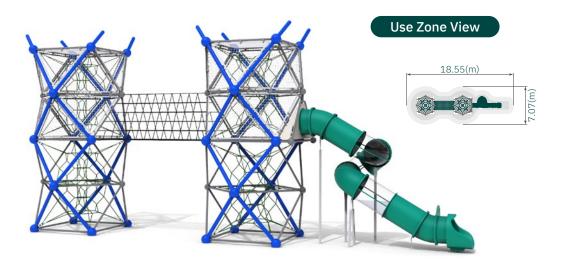

| <b>Product Number</b> | RC-X2-S                 |
|-----------------------|-------------------------|
| Product name          | X Tower2 with slide     |
| Age                   | 6~12                    |
| Capacity              | 40                      |
| Product Size          | (m) 14.34 X 3.41        |
|                       | ('-") 47' 1" X 11' 2"   |
| Overall Hight         | (m) 6.49 / ('-") 21' 4" |
| Fall Hight            | (m) 1.66 / ('-") 5' 5"  |
| Use Zone              | (m) 18.55 X 7.07        |
|                       | ('-") 60' 11" X 23' 3"  |
|                       |                         |