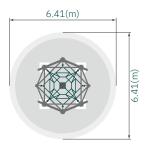

| <b>Product Number</b> | RC-X1-S                 |
|-----------------------|-------------------------|
| Age                   | 6~12                    |
| Capacity              | 10                      |
| Product Size          | (m) 5.96 X 6.01         |
|                       | ('-") 19' 7" X 19' 19"  |
| Overall Height        | (m) 3.55 / ('-") 11' 8" |
| Fall Height           | (m) 1.66 / ('-") 5' 5"  |
| Use Zone              | (m) 9.96 X 9.96         |
|                       | ('-") 32' 8" X 32' 8"   |