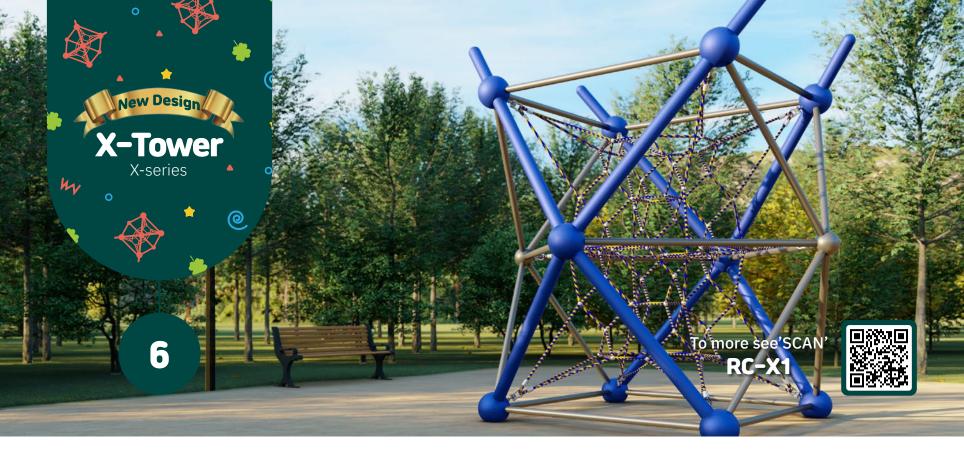

|
| Product Size          | (m) 5.96 X 6.01         |
|                       | ('-") 19' 7" X 19' 19"  |
| Overall Height        | (m) 3.55 / ('-") 11' 8" |
| Fall Height           | (m) 1.66 / ('-") 5' 5"  |
| Use Zone              | (m) 9.96 X 9.96         |
|                       | ('-") 32' 8" X 32' 8"   |



## Use Zone View



| Product Number | RC-X2                   |
|----------------|-------------------------|
| Age            | 6~12                    |
| Capacity       | 20                      |
| Product Size   | (m) 3.41 X 3.31         |
|                | ('-") 11' 2" X 10' 10"  |
| Overall Height | (m) 6.49 / ('-") 21' 4" |
| Fall Height    | (m) 1.66 / ('-") 5' 5"  |
| Use Zone       | (m) 6.41 X 6.31         |
|                | ('-") 21' X 20' 8"      |





| <b>Product Number</b> | RC-X2-S                 |
|-----------------------|-------------------------|
| Product name          | X Tower2 with slide     |
| Age                   | 6~12                    |
| Capacity              | 40                      |
| Product Size          | (m) 14.34 X 3.41        |
|                       | ('-") 47' 1" X 11' 2"   |
| Overall Hight         | (m) 6.49 / ('-") 21' 4" |
| Fall Hight            | (m) 1.66 / ('-") 5' 5"  |
| Use Zone              | (m) 18.55 X 7.07        |
|                       | ('-") 60' 11" X 23' 3"  |
|                       |                         |





**Product Certification** 

ASTM F1487 and CSA Z614

TUV safety certification

ISO 9001/ ISO 14001

**Contact us** 

Tel: +82 51-727-5616

Fax: +82 51-727-5617

E-mail